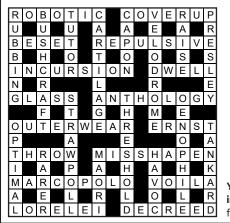

#### Solution 17,261

You can now solve our crosswords in the new FT crossword app at ft.com/crosswordapp